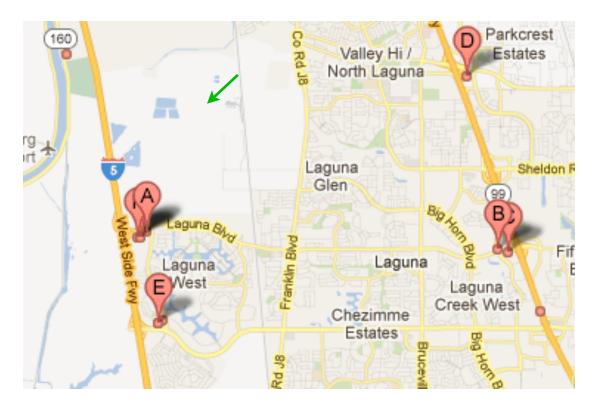

## Sacramento (Elk Grove) Accommodations

Sacramento Regional Wastewater Treatment Plant 8521 Laguna Station Rd., Elk Grove, CA 95875 (Green arrow indicates location of plant where class is being held)

## From both I-5 Fwy N and I-5 Fwy S:

- 1. Take exit 508 to merge onto Laguna Blvd
- 2. Turn Lft onto Franklin Blvd
- 3. Turn Lft onto Simms Rd
- 4. Turn Rt onto Laguna Station Rd

(Green arrow indicates location of plant)

| A. Hampton Inn & Suites - (916) 683-9545   | \$101 |
|--------------------------------------------|-------|
| B. Holiday Inn Express - (916) 478-9000    | \$102 |
| C. Hilton Garden Inn - (916) 691-1900      | \$110 |
| D. Fairfield Inn & Suites - (916) 681-5400 | \$99  |